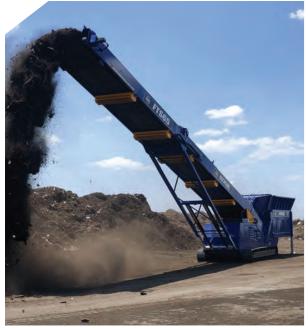

## 10

OUR PRODUCTS: TECHNOLOGIES FOR SHREDDING, STACKING, SCREENING & SORTING APPLICATIONS

### FOUR CLEAR FUNCTIONS:

- **1. SHREDDING-** uniformed resizing of materials via a series of slow speed, high torque shredders.
- **2. SCREENING** Smart, precise and efficient screening products that allows for the easy separation of Commodities.
- 3. SORTING-Utilization of both mechanical and manual separation technology to extract valuable commodifies in a safe and secure environment.
- 4. STACKINGefficient, reliable and robust material handling solutions.

Our Material Handling and Recycling Range of products are seen working in quarries, mines, port terminals and municipal refuse facilities throughout the globe. Our reliable, durable and cost saving product portfolio of mobile and tracked stackers, tracked and mobile feeders, telescopic conveyors, trommels, mobile screeners, slow-speed, high torque waste shredders, picking stations, material classifiers, roll-sizers and truck off-loaders allow our customers to shred, screen, separate, stockpile and size a vast array of materials.