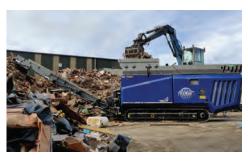

### FOUR CLEAR FUNCTIONS:

- **1. SHREDDING-** uniformed resizing of materials via a series of slow speed, high torque shredders.
- **2. SCREENING** Smart, precise and efficient screening products that allows for the easy separation of Commodities.
- 3. SORTING-Utilization of both mechanical and manual separation technology to extract valuable commodifies in a safe and secure environment.
- 4. STACKINGefficient, reliable and robust material handling solutions.

Our Material Handling and Recycling Range of products are seen working in quarries, mines, port terminals and municipal refuse facilities throughout the globe. Our reliable, durable and cost saving product portfolio of mobile and tracked stackers, tracked and mobile feeders, telescopic conveyors, trommels, mobile screeners, slow-speed, high torque waste shredders, picking stations, material classifiers, roll-sizers and truck off-loaders allow our customers to shred, screen, separate, stockpile and size a vast array of materials.