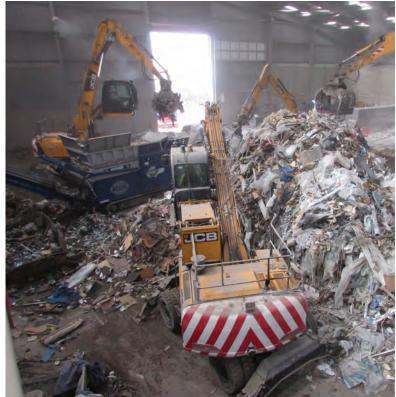

### FOUR CLEAR FUNCTIONS:

- **1. SHREDDING-** uniformed resizing of materials via a series of slow speed, high torque shredders.
- **2. SCREENING** Smart, precise and efficient screening products that allows for the easy separation of Commodities.
- 3. SORTING-Utilization of both mechanical and manual separation technology to extract valuable commodifies in a safe and secure environment.
- 4. STACKINGefficient, reliable and robust material handling solutions.

Our Material Handling and Recycling Range of products are seen working in quarries, mines, port terminals and municipal refuse facilities throughout the globe. Our reliable, durable and cost saving product portfolio of mobile and tracked stackers, tracked and mobile feeders, telescopic conveyors, trommels, mobile screeners, slow-speed, high torque waste shredders, picking stations, material classifiers, roll-sizers and truck off-loaders allow our customers to shred, screen, separate, stockpile and size a vast array of materials.

#### \* Four bay picking station

Wheeled or static mounted

R