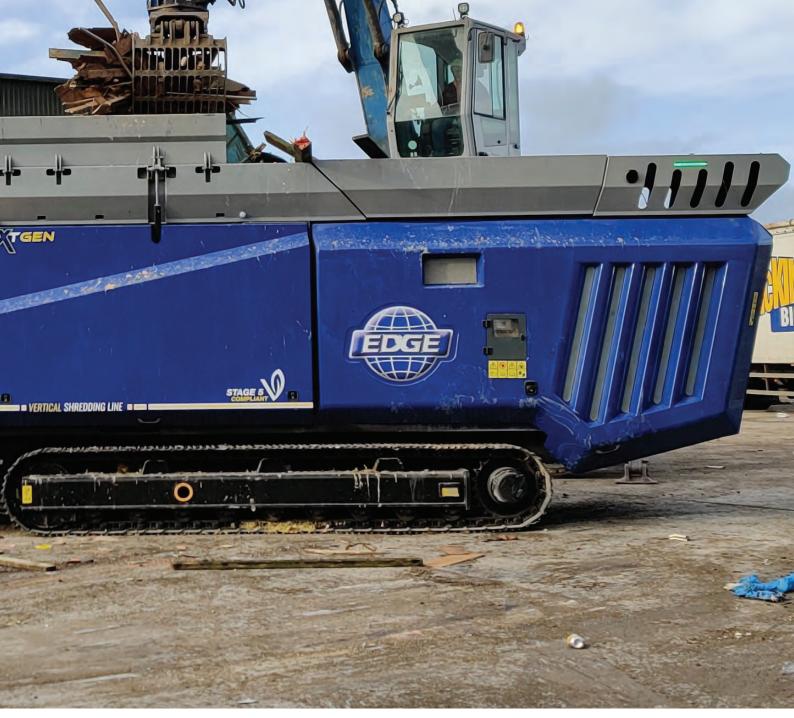

### FOUR CLEAR FUNCTIONS:

- **1. SHREDDING-** uniformed resizing of materials via a series of slow speed, high torque shredders.
- **2. SCREENING** Smart, precise and efficient screening products that allows for the easy separation of Commodities.
- 3. SORTING-Utilization of both mechanical and manual separation technology to extract valuable commodifies in a safe and secure environment.
- 4. STACKINGefficient, reliable and robust material handling solutions.

Our Material Handling and Recycling Range of products are seen working in quarries, mines, port terminals and municipal refuse facilities throughout the globe. Our reliable, durable and cost saving product portfolio of mobile and tracked stackers, tracked and mobile feeders, telescopic conveyors, trommels, mobile screeners, slow-speed, high torque waste shredders, picking stations, material classifiers, roll-sizers and truck off-loaders allow our customers to shred, screen, separate, stockpile and size a vast array of materials.