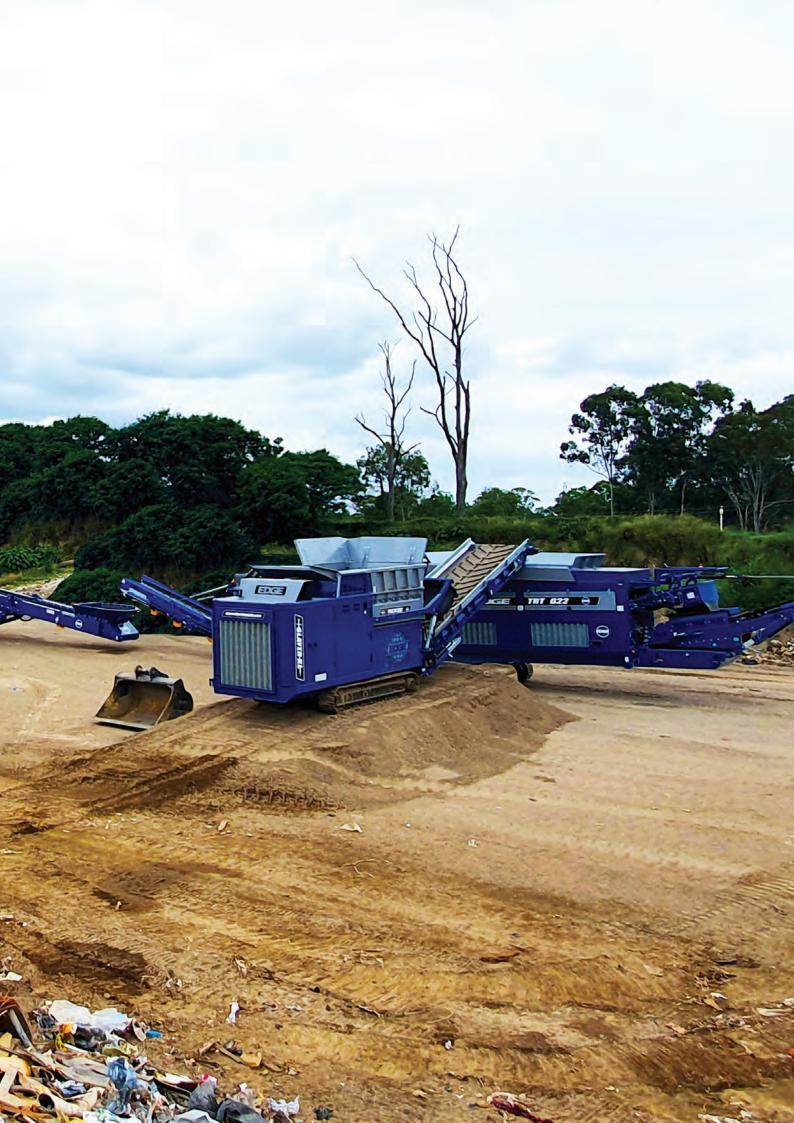

Our Material Handling and Recycling Range of products are seen working in quarries, mines, port terminals and municipal refuse facilities throughout the globe. Our reliable, durable and cost saving product portfolio of mobile and tracked stackers, tracked and mobile feeders, telescopic conveyors, trommels, mobile screeners, slow-speed, high torque waste shredders, picking stations, material classifiers, roll-sizers and truck off-loaders allow our customers to shred, screen, separate, stockpile and size a vast array of materials.

### FOUR CLEAR FUNCTIONS:

- **1. SHREDDING-** uniformed resizing of materials via a series of slow speed, high torque shredders.
- **2. SCREENING** Smart, precise and efficient screening products that allows for the easy separation of Commodities.
- 3. SORTING-Utilization of both mechanical and manual separation technology to extract valuable commodifies in a safe and secure environment.
- 4. STACKINGefficient, reliable and robust material handling solutions.