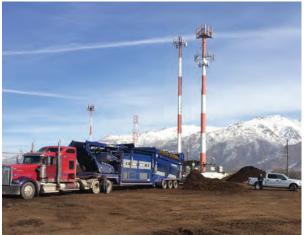

#### WHERE WE WORK: TRUSTED THROUGHOUT THE GLOBE; 95% OF EDGE PRODUCTS ARE EXPORTED TO INTERNATIONAL MARKETS

14

#### YOU ARE IN SAFE HANDS

**96%** of our products are exported to international markets. EDGE Innovate have exported to **60** different countries to date.

2020 Aerial view - EDGE Innovate Headquarters, Dungannon, Co. Tyrone, Northern Ireland.