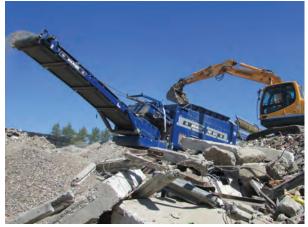

## 10

OUR PRODUCTS: TECHNOLOGIES FOR SHREDDING, STACKING, SCREENING & SORTING APPLICATIONS

### FOUR CLEAR FUNCTIONS:

- **1. SHREDDING-** uniformed resizing of materials via a series of slow speed, high torque shredders.
- **2. SCREENING** Smart, precise and efficient screening products that allows for the easy separation of Commodities.
- 3. SORTING-Utilization of both mechanical and manual separation technology to extract valuable commodifies in a safe and secure environment.
- 4. STACKINGefficient, reliable and robust material handling solutions.

Our Material Handling and Recycling Range of products are seen working in quarries, mines, port terminals and municipal refuse facilities throughout the globe. Our reliable, durable and cost saving product portfolio of mobile and tracked stackers, tracked and mobile feeders, telescopic conveyors, trommels, mobile screeners, slow-speed, high torque waste shredders, picking stations, material classifiers, roll-sizers and truck off-loaders allow our customers to shred, screen, separate, stockpile and size a vast array of materials.