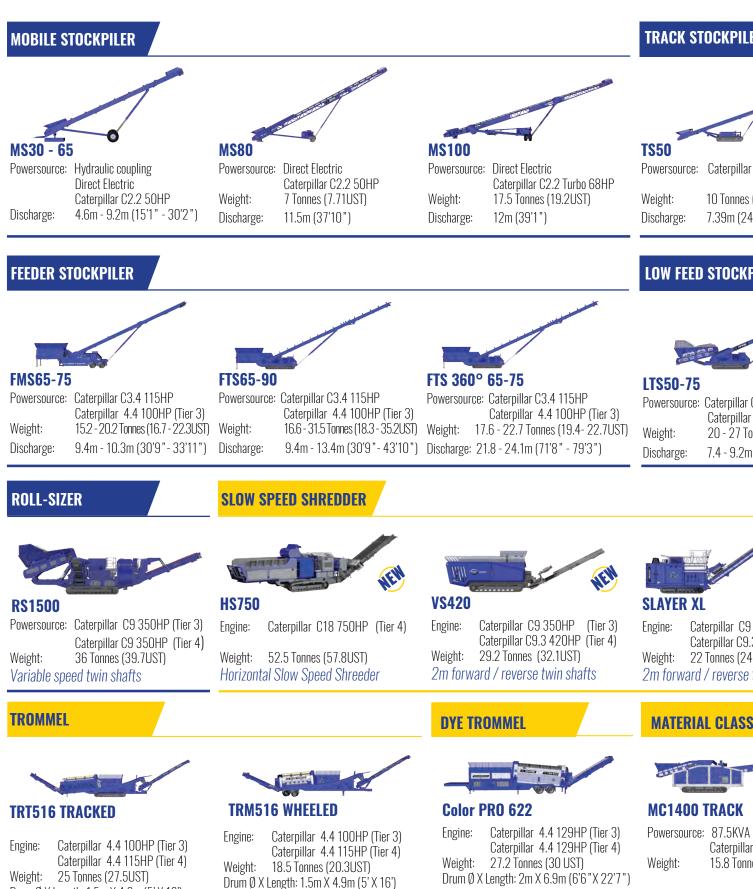

## 10

OUR PRODUCTS: TECHNOLOGIES FOR SHREDDING, STACKING, SCREENING & SORTING APPLICATIONS

Our Material Handling and Recycling Range of products are seen working in quarries, mines, port terminals and municipal refuse facilities throughout the globe. Our reliable, durable and cost saving product portfolio of mobile and tracked stackers, tracked and mobile feeders, telescopic conveyors, trommels, mobile screeners, slow-speed, high torque waste shredders, picking stations, material classifiers, roll-sizers and truck off-loaders allow our customers to shred, screen, separate, stockpile and size a vast array of materials.

#### EDGE INNOVATE'S RANGE OF PRODUCTS HAVE BEEN DESIGNED TO PROVIDE THE MOST EFFICIENT AND COST EFFECTIVE MATERIAL HANDLING AND RECYCLING PROCESSES POSSIBLE.

25 Tonnes (27.5UST) Weight: Drum Ø X Length: 1.5m X 4.9m (5' X 16')