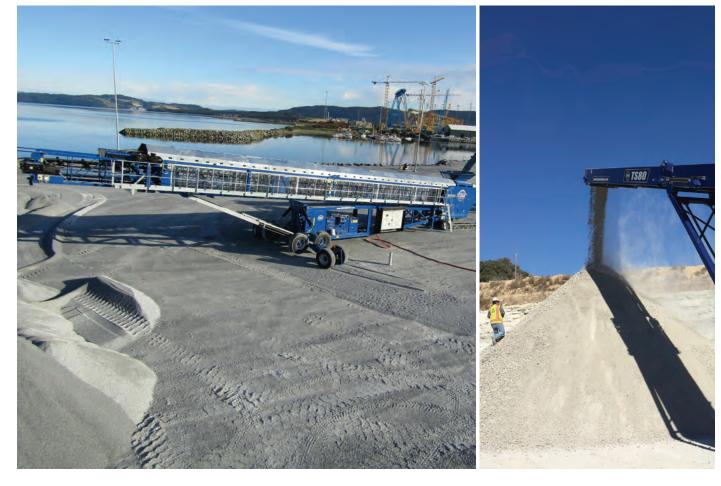

Our Material Handling and Recycling Range of products are seen working in quarries, mines, port terminals and municipal refuse facilities throughout the globe. Our reliable, durable and cost saving product portfolio of mobile and tracked stackers, tracked and mobile feeders, telescopic conveyors, trommels, mobile screeners, slow-speed, high torque waste shredders, picking stations, material classifiers, roll-sizers and truck off-loaders allow our customers to shred, screen, separate, stockpile and size a vast array of materials.

#### EDGE INNOVATE'S RANGE OF PRODUCTS HAVE BEEN DESIGNED TO PROVIDE THE MOST EFFICIENT AND COST EFFECTIVE MATERIAL HANDLING AND RECYCLING PROCESSES POSSIBLE.

25 Tonnes (27.5UST) Weight: Drum Ø X Length: 1.5m X 4.9m (5' X 16')