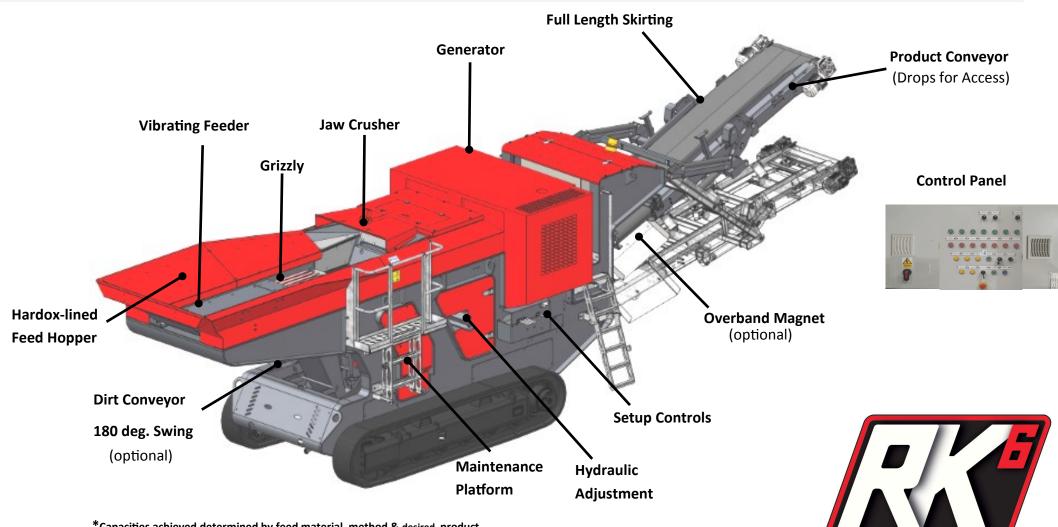

## T-750 Jaw Crusher

Only from Red Knight 6 Ltd 01293 862619 - sales@redknight6.co.uk

The **T-750** combines superior crushing performance with the flexibility of a tracked undercarriage.

From unloading to operating in less than 10 minutes, the **T-750** jaw crusher harnesses the power of the on-board Diesel electric generator to crush 0-450mm rock, concrete and brick at typically 40-100tph.\*

Boasting full electric controls, the unit can be tracked, set up and brought into full operation with the use of hydraulics and no complicated PLCs.

<sup>\*</sup>Capacities achieved determined by feed material, method & desired product

## T-750 Jaw Crusher

Only from Red Knight 6 Ltd

<sup>\*</sup>Capacities achieved determined by feed material, method & desired product

Specifications:-

**Options** 

700x500 single toggle (45kW drive) **Jaw Crusher** 

6,000kg.s

Feeder **Fixed Hopper & Vibrating Grizzly** 

Hydraulic fold for transport Conveyor Web & flange to suit tracks Chassis

**Power Unit** Diesel electric generator (88kva) & dual power Full

operation & service access

Operation Overall:-9.99m x 2.3m x 2.6m

> 2.6m (2.85m with risers) Feed height:-

Stockpile height:- 2.6m (2.85m with risers) 9.9m x

2.3m x 2.6m (2.85m Ro-Ro) **Transport** 

19000kg.s

12m High Cube shipping container / Ro-Ro

**Overband magnet Dust suppression** Side belt

**Working lights** 

**Extended product conveyor Deflector plate** 