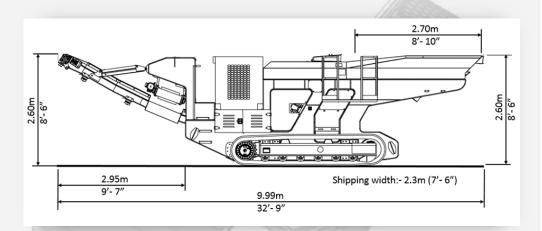

Operation Overall:-9.99m x 2.3m x 2.6m

> 2.6m (2.85m with risers) Feed height:-

Stockpile height:- 2.6m (2.85m with risers) 9.9m x

2.3m x 2.6m (2.85m Ro-Ro) **Transport** 

19000kg.s

12m High Cube shipping container / Ro-Ro