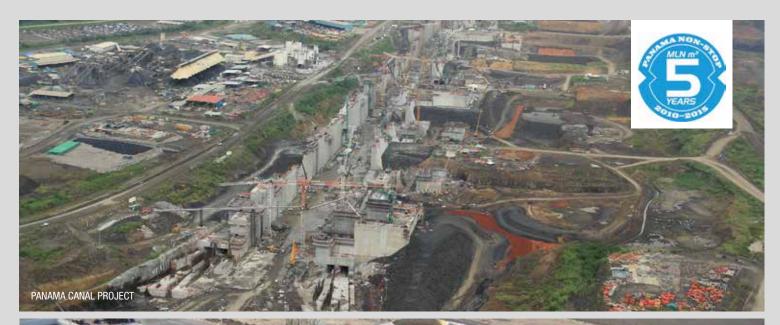

#### **MILESTONES**

In 1963 in Minerbe, Italy, a small town near Verona, the Furlani family decided to establish a manufacturing facility with the sole aim to create the highest quality machinery and ensure customer satisfaction. The rolling out of the first Reversing Drum Mixer in that year, marked the start of SIMEM company in designing and manufacturing of machines and plants for concrete production, material processing and environmental protection industries. SIMEM today is a leading international company thanks to nearly fifty years of experience in this field.