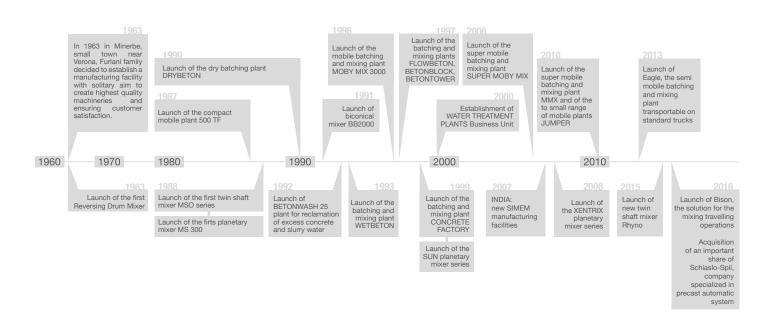

The highest quality level, combined with avant-garde solutions, allowed SIMEM to develop two main business units:

- CONCRETE BATCHING PLANTS: SIMEM provided and provides every day design, construction and installation of mixers and batching plants for some of the most important construction projects around the world. The product range includes a wide variety of solutions: planetary mixers, twin-shaft mixers, continuous flow mixers, horizontal and vertical concrete batching plants, mobile concrete batching plants, concrete recycling plants and plants for precast concrete.
  - For plant automation, SIMEM created SIMEM@TIC, an innovative software for managing concrete mixing plants, designed to be installed on remote computers, to be used at many different locations in a corporate network or with connections through the internet fully prepared for remote servicing.
  - water treatment plants: SIMEM in this field is specialized in the creation and development of technologies for care and preservation of the environment. Thanks to a highly qualified technical staff as far as design, construction and installation of equipment for waste water treatment are concerned, SIMEM is able to meet the different needs of reclamation and recycling by offering flexible plants which are able to adapt to the needs of each industrial sector (chemical, metallurgical, textile, tannery, food) with the aim of recovering the largest possible portion of the residual water for the reuse in the production cycle. Even for these kinds of plants, SIMEM is able to offer state-of-the-art control systems, using electronic technology and communication to monitor performance and operating parameters of water and materials being processed, for on-site control as well as for online-supervision per Internet.